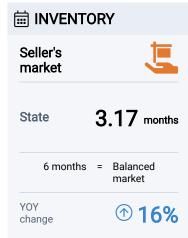

## **HOUSING REPORT**

North Carolina - Apr. 2023











# PRICE RANGE STATISTICS

## **Listings Trends**

More than 5% increase (YOY)

More than 5% decrease (YOY)

| Listing Price Range         Listings (Apr.)         Sales in Previous 12 Months         Months of Inventory           Below \$125,000         1,504         7,487         2.4           \$125,000 - \$249,999         6,326         37,042         2           \$250,000 - \$374,999         12,710         49,381         3.1           \$375,000 - \$499,999         9,986         35,910         3.3           \$500,000 - \$624,999         4,636         14,699         3.8           \$625,000 - \$749,999         2,822         8,846         3.8           \$750,000 - \$874,999         1,530         4,232         4.3           \$875,000 - \$999,999         1,139         2,729         5