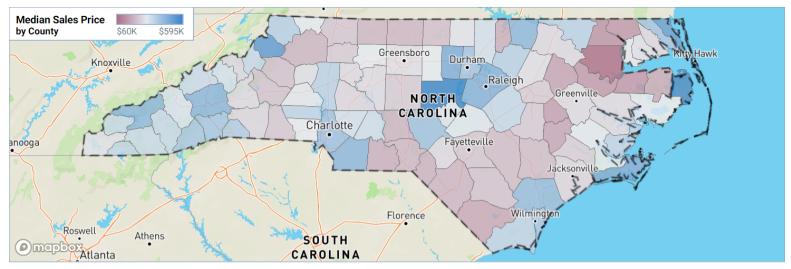

## **HOUSING REPORT**

North Carolina - Apr. 2023











# PRICE RANGE STATISTICS

## **Listings Trends**

More than 5% increase (YOY)

More than 5% decrease (YOY)

| Listing Price Range         Listings (Apr.)         Sales in Previous 12 Months         Months of Inventory           Below \$125,000         1,504         7,487         2.4           \$125,000 - \$249,999         6,326         37,042         2           \$250,000 - \$374,999         12,710         49,381         3.1           \$375,000 - \$499,999         9,986         35,910         3.3           \$500,000 - \$624,999         4,636         14,699         3.8           \$625,000 - \$749,999         2,822         8,846         3.8           \$750,000 - \$874,999         1,530         4,232         4.3           \$875,000 - \$999,999         1,139         2,729         5