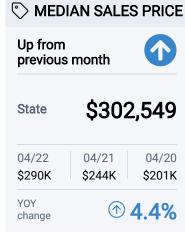

## **HOUSING REPORT**

North Carolina - Apr. 2023











# PRICE RANGE STATISTICS

## **Listings Trends**

More than 5% increase (YOY)

More than 5% decrease (YOY)

| Listing Price Range         Listings (Apr.)         Sales in Previous 12 Months         Months of Inventory           Below \$125,000         1,504         7,487         2.4           \$125,000 - \$249,999         6,326         37,042         2           \$250,000 - \$374,999         12,710         49,381         3.1           \$375,000 - \$499,999         9,986         35,910         3.3           \$500,000 - \$624,999         4,636         14,699         3.8           \$625,000 - \$749,999         2,822         8,846         3.8           \$750,000 - \$874,999         1,530         4,232         4.3           \$875,000 - \$999,999         1,139         2,729         5