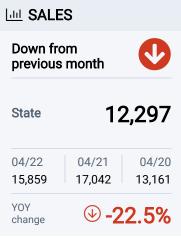

## **HOUSING REPORT**

North Carolina - Apr. 2023











# PRICE RANGE STATISTICS

## **Listings Trends**

More than 5% increase (YOY)

More than 5% decrease (YOY)

| Listing Price Range         Listings (Apr.)         Sales in Previous 12 Months         Months of Inventory           Below \$125,000         1,504         7,487         2.4           \$125,000 - \$249,999         6,326         37,042         2           \$250,000 - \$374,999         12,710         49,381         3.1           \$375,000 - \$499,999         9,986         35,910         3.3           \$500,000 - \$624,999         4,636         14,699         3.8           \$625,000 - \$749,999         2,822         8,846         3.8           \$750,000 - \$874,999         1,530         4,232         4.3           \$875,000 - \$999,999         1,139         2,729         5