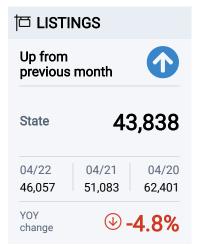

## **HOUSING REPORT**

North Carolina - Apr. 2023











# PRICE RANGE STATISTICS

## **Listings Trends**

More than 5% increase (YOY)

More than 5% decrease (YOY)

| Listing Price Range         Listings (Apr.)         Sales in Previous 12 Months         Months of Inventory           Below \$125,000         1,504         7,487         2.4           \$125,000 - \$249,999         6,326         37,042         2           \$250,000 - \$374,999         12,710         49,381         3.1           \$375,000 - \$499,999         9,986         35,910         3.3           \$500,000 - \$624,999         4,636         14,699         3.8           \$625,000 - \$749,999         2,822         8,846         3.8           \$750,000 - \$874,999         1,530         4,232         4.3           \$875,000 - \$999,999         1,139         2,729         5